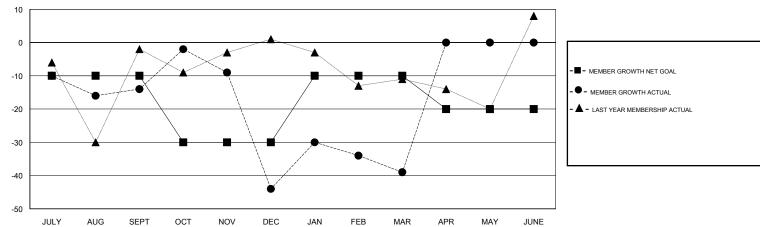

## LOCATION PENNSYLVANIA

**GMT CA** 

| Clubs                 |               |           |               | Members               |                           |                         |                                              |
|-----------------------|---------------|-----------|---------------|-----------------------|---------------------------|-------------------------|----------------------------------------------|
| RESULTS FOR 2018-2019 |               |           |               | RESULTS FOR 2018-2019 |                           |                         |                                              |
| QUARTER               | NEW CLUB GOAL | NEW CLUBS | DROPPED CLUBS | QUARTER               | MEMBER GROWTH NET<br>GOAL | MEMBER GROWTH<br>ACTUAL | DROPPED MEMBERS ACTUAL (including transfers) |
| JULY/AUG/SEPT         | 0             | 0         | 1             | JULY/AUG/SEPT         | -10                       | 13                      | 25                                           |
| OCT/NOV/DEC           | 0             | 0         | 0             | OCT/NOV/DEC           | -20                       | 50                      | 71                                           |
| JAN/FEB/MAR           | 1             | 0         | 0             | JAN/FEB/MAR           | 20                        | 29                      | 23                                           |
| APR/MAY/JUNE          | 0             | 0         | 0             | APR/MAY/JUNE          | -10                       | 0                       | 0                                            |

## GOALS AND ACTUAL MEMBERS CUMULATIVE

| DROPPED CLUBS: 1  DROPPED MEMBERS |     | 26 CLUBS OF 61 ADDED 1 OR MORE<br>NEW MEMBERS | GENDER DISTRIBUTION  MALE 1,238 (73.38%)  FEMALE 449 (26.62%)  Women Percentage Fiscal Year Goal: 24% |     |
|-----------------------------------|-----|-----------------------------------------------|-------------------------------------------------------------------------------------------------------|-----|
| DECEASED                          | 11  | CLICK HERE FOR CUMULATIVE                     | TOTAL FAMILY UNIT MEMBERS                                                                             | 333 |
| CLUB CANCELLED                    | 3   | MEMBERSHIP DATA                               |                                                                                                       | 470 |
| OTHER                             | 105 |                                               | FAMILY MEMBERS PAYING HALF  DUES                                                                      | 170 |
| TOTAL                             | 119 |                                               |                                                                                                       |     |