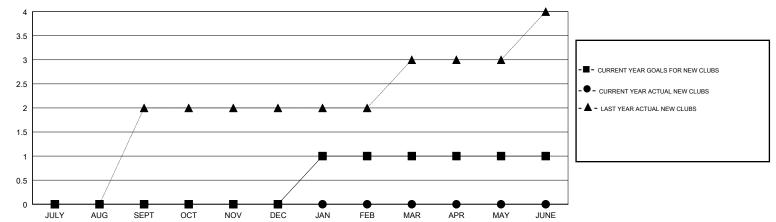

## LOCATION PENNSYLVANIA

**GMT CA** 

| Clubs                 |               |           |               | Members               |                           |                         |                                              |
|-----------------------|---------------|-----------|---------------|-----------------------|---------------------------|-------------------------|----------------------------------------------|
| RESULTS FOR 2018-2019 |               |           |               | RESULTS FOR 2018-2019 |                           |                         |                                              |
| QUARTER               | NEW CLUB GOAL | NEW CLUBS | DROPPED CLUBS | QUARTER               | MEMBER GROWTH NET<br>GOAL | MEMBER GROWTH<br>ACTUAL | DROPPED MEMBERS ACTUAL (including transfers) |
| JULY/AUG/SEPT         | 0             | 0         | 1             | JULY/AUG/SEPT         | -10                       | 13                      | 25                                           |
| OCT/NOV/DEC           | 0             | 0         | 0             | OCT/NOV/DEC           | -20                       | 50                      | 71                                           |
| JAN/FEB/MAR           | 1             | 0         | 0             | JAN/FEB/MAR           | 20                        | 29                      | 23                                           |
| APR/MAY/JUNE          | 0             | 0         | 0             | APR/MAY/JUNE          | -10                       | 0                       | 0                                            |

### GOALS AND ACTUAL NEW CLUBS CUMULATIVE